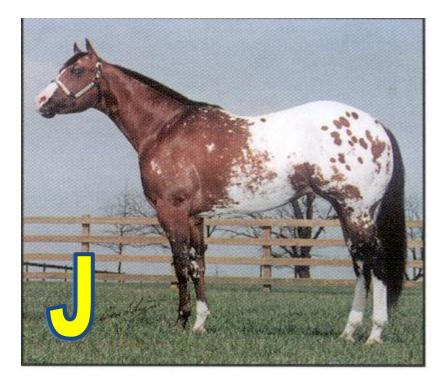

The Answer key is below.

Hand an answer sheet to each competitor and give them 2 or 3 minutes to match the picture/letter of the breed to the name of the breed on their answer sheet.

| Name of Breed         | Matching Letter |
|-----------------------|-----------------|
| Arabian               | С               |
| Thoroughbred          | F               |
| Quarter Horse         | I               |
| Morgan                | Ε               |
| Appaloosa             | J               |
| Warmblood             | G               |
| Draft                 | Α               |
| Welsh Pony            | В               |
| Shetland Pony         | Н               |
| POA – Pony of America | D               |