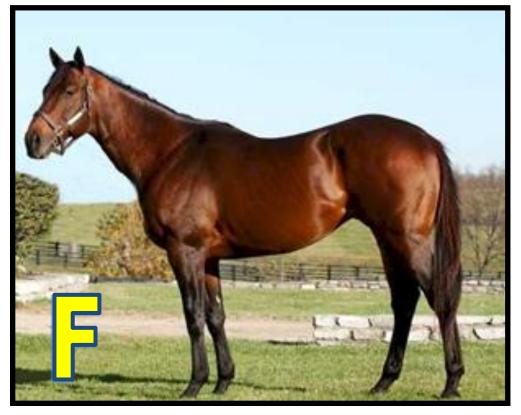

The Answer key is below.

Hand an answer sheet to each competitor and give them 2 or 3 minutes to match the picture/letter of the breed to the name of the breed on their answer sheet.

| Name of Breed         | Matching Letter |
|-----------------------|-----------------|
| Arabian               | С               |
| Thoroughbred          | F               |
| Quarter Horse         | I               |
| Morgan                | Ε               |
| Appaloosa             | J               |
| Warmblood             | G               |
| Draft                 | Α               |
| Welsh Pony            | В               |
| Shetland Pony         | Н               |
| POA – Pony of America | D               |