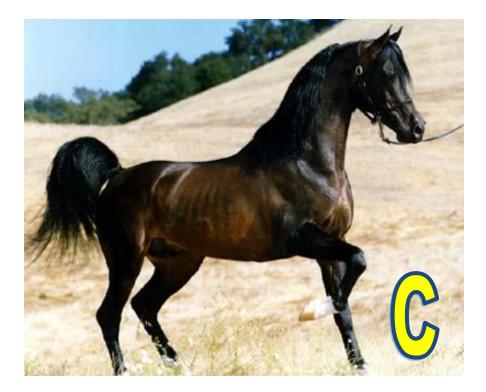

The Answer key is below.

Hand an answer sheet to each competitor and give them 2 or 3 minutes to match the picture/letter of the breed to the name of the breed on their answer sheet.

| Name of Breed         | Matching Letter |
|-----------------------|-----------------|
| Arabian               | С               |
| Thoroughbred          | F               |
| Quarter Horse         | I               |
| Morgan                | Ε               |
| Appaloosa             | J               |
| Warmblood             | G               |
| Draft                 | Α               |
| Welsh Pony            | В               |
| Shetland Pony         | Н               |
| POA – Pony of America | D               |