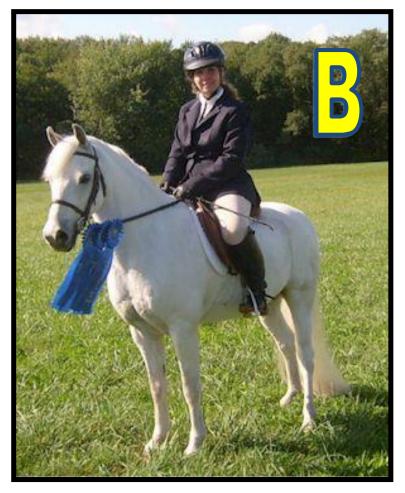

The Answer key is below.

Hand an answer sheet to each competitor and give them 2 or 3 minutes to match the picture/letter of the breed to the name of the breed on their answer sheet.

| Name of Breed         | Matching Letter |
|-----------------------|-----------------|
| Arabian               | С               |
| Thoroughbred          | F               |
| Quarter Horse         | I               |
| Morgan                | Ε               |
| Appaloosa             | J               |
| Warmblood             | G               |
| Draft                 | Α               |
| Welsh Pony            | В               |
| Shetland Pony         | Н               |
| POA – Pony of America | D               |