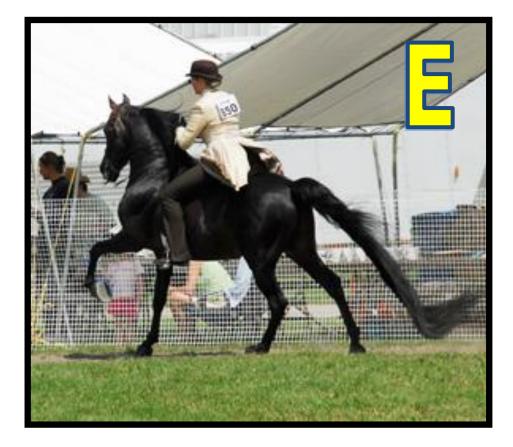

The Answer key is below.

Hand an answer sheet to each competitor and give them 2 or 3 minutes to match the picture/letter of the breed to the name of the breed on their answer sheet.

| Name of Breed         | Matching Letter |
|-----------------------|-----------------|
| Arabian               | С               |
| Thoroughbred          | F               |
| Quarter Horse         | I               |
| Morgan                | Ε               |
| Appaloosa             | J               |
| Warmblood             | G               |
| Draft                 | Α               |
| Welsh Pony            | В               |
| Shetland Pony         | Н               |
| POA – Pony of America | D               |