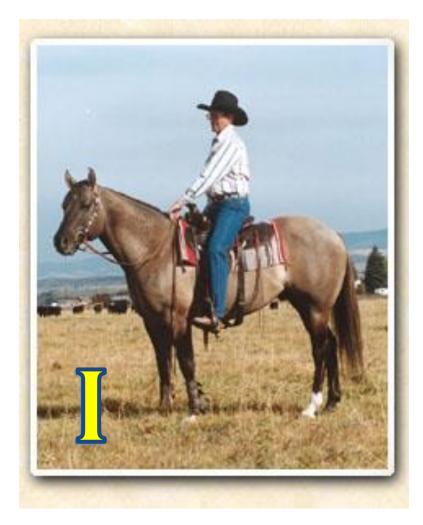

The Answer key is below.

Hand an answer sheet to each competitor and give them 2 or 3 minutes to match the picture/letter of the breed to the name of the breed on their answer sheet.

| Name of Breed         | Matching Letter |
|-----------------------|-----------------|
| Arabian               | С               |
| Thoroughbred          | F               |
| Quarter Horse         | I               |
| Morgan                | Ε               |
| Appaloosa             | J               |
| Warmblood             | G               |
| Draft                 | Α               |
| Welsh Pony            | В               |
| Shetland Pony         | Н               |
| POA – Pony of America | D               |