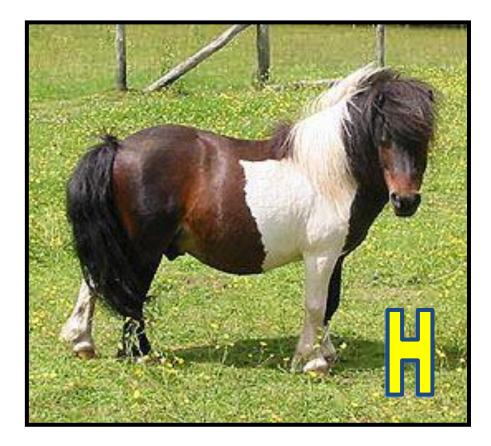

The Answer key is below.

Hand an answer sheet to each competitor and give them 2 or 3 minutes to match the picture/letter of the breed to the name of the breed on their answer sheet.

| Name of Breed         | Matching Letter |
|-----------------------|-----------------|
| Arabian               | С               |
| Thoroughbred          | F               |
| Quarter Horse         | I               |
| Morgan                | Ε               |
| Appaloosa             | J               |
| Warmblood             | G               |
| Draft                 | Α               |
| Welsh Pony            | В               |
| Shetland Pony         | Н               |
| POA – Pony of America | D               |