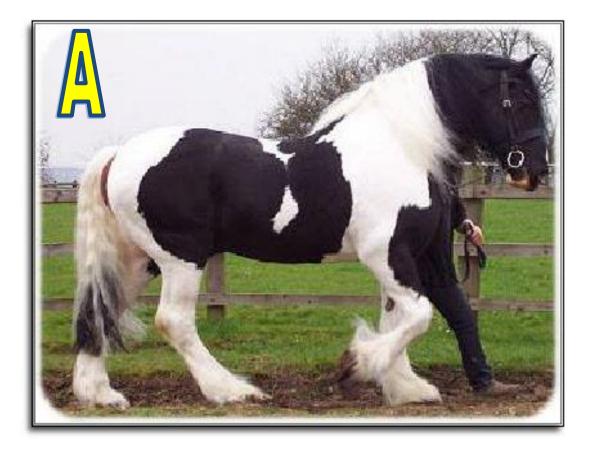

The Answer key is below.

Hand an answer sheet to each competitor and give them 2 or 3 minutes to match the picture/letter of the breed to the name of the breed on their answer sheet.

| Name of Breed         | Matching Letter |
|-----------------------|-----------------|
| Arabian               | С               |
| Thoroughbred          | F               |
| Quarter Horse         | I               |
| Morgan                | Ε               |
| Appaloosa             | J               |
| Warmblood             | G               |
| Draft                 | Α               |
| Welsh Pony            | В               |
| Shetland Pony         | Н               |
| POA – Pony of America | D               |