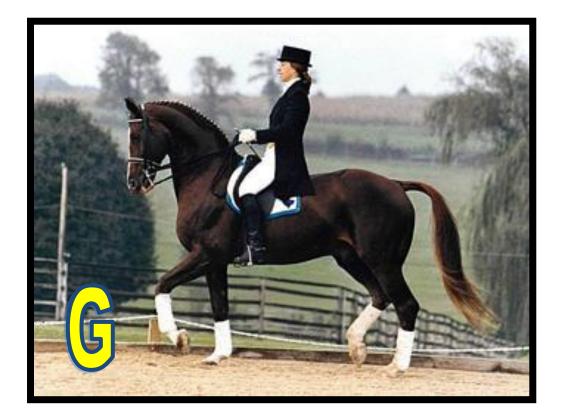

The Answer key is below.

Hand an answer sheet to each competitor and give them 2 or 3 minutes to match the picture/letter of the breed to the name of the breed on their answer sheet.

| Name of Breed         | Matching Letter |
|-----------------------|-----------------|
| Arabian               | С               |
| Thoroughbred          | F               |
| Quarter Horse         | I               |
| Morgan                | Ε               |
| Appaloosa             | J               |
| Warmblood             | G               |
| Draft                 | Α               |
| Welsh Pony            | В               |
| Shetland Pony         | Н               |
| POA – Pony of America | D               |