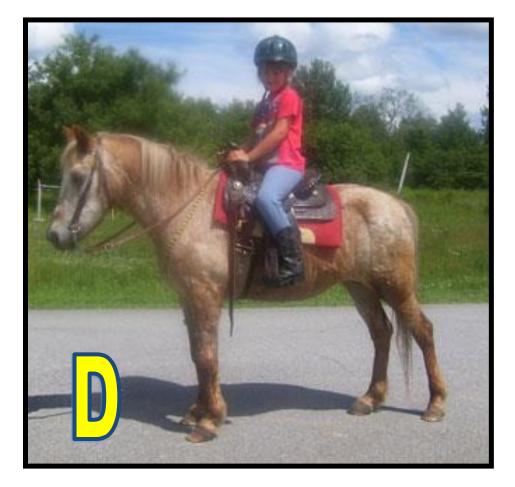

The Answer key is below.

Hand an answer sheet to each competitor and give them 2 or 3 minutes to match the picture/letter of the breed to the name of the breed on their answer sheet.

| Name of Breed         | Matching Letter |
|-----------------------|-----------------|
| Arabian               | С               |
| Thoroughbred          | F               |
| Quarter Horse         | I               |
| Morgan                | Ε               |
| Appaloosa             | J               |
| Warmblood             | G               |
| Draft                 | Α               |
| Welsh Pony            | В               |
| Shetland Pony         | Н               |
| POA – Pony of America | D               |